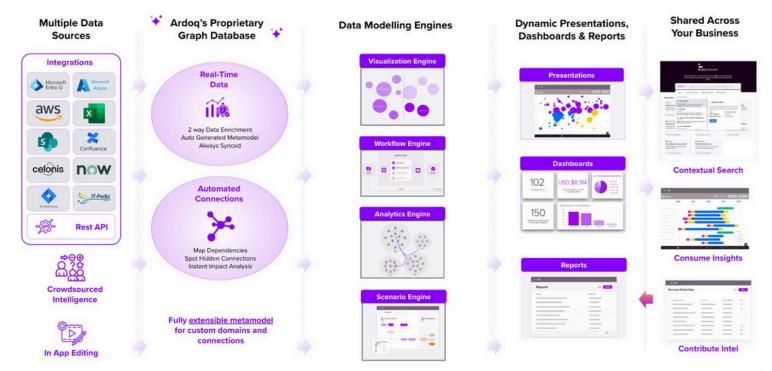

hnology strategy to the business outcomes that matter most. Whether you're looking to reduce risk, improve operational efficiencies or fuel innovation and growth, we can help you connect the dots between Technology & EA techniques, execution and measurable business outcomes.

slalom

## Ardoq as an Accelerator

Our joint partnership enables Slalom to bring Ardoq, a leading EA platform, as part of their engagements to automate and **accelerate activities historically done in tools like PPT, XLS, Vision and Miro.** The results are faster time to value and deeper insights.



## **Real Business Results**



## "Ardoq helped us visualize everything and hit the

market faster"

Heidi Mattison, CTO Cabinetworks Group



# Say Hello To A Dynamic Data-Driven Tech Strategy

## **How Ardoq Works**



### The Undisputed Leader In Enterprise Architecture



We've identified \$600,000 in savings potential by rationalizing applications"

> - Fred Hennige, Director of Enterprise Architecture, Jack in the Box

### Learn More About Ardoq & Slalom